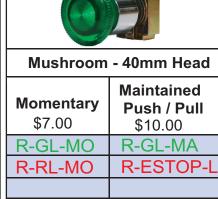

## **Mushrooms + Selector ONLY**

Exclusively for use on mushroom + selector switches:

Light socket + Incandescent bulb.

Add \* suffix to designate voltage

Part # R-T-\* \$ 6.50 List