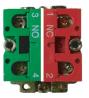

### **Transformer Socket with 6V Bulb Contact Factory**

**Stackable Contacts** 

3 MAX. Contact Blocks, Per Row (2 rows) = 6 Poles Max. Rear View

Row: 1 2

| Terminal           | Maximum Six Poles Per Operator |          |            |  |
|--------------------|--------------------------------|----------|------------|--|
| Marking<br>Numbers | 10A Contact<br>Block 600A      | Part #   | List Price |  |
| 3 - 4              | Normally Open                  | R-NO     | \$ 5.00    |  |
| 13 - 14            | Normally Open                  | R-NO1314 | \$ 5.00    |  |
| 1 - 2              | Normally Closed                | R-NC     | \$ 5.00    |  |
| 21 - 22            | Normally Closed                | R-NC2122 | \$ 5.00    |  |
| 1 - 2              | N.C. with<br>Gold Flash        | R-NC-G   | \$12.00    |  |
| 3 - 4              | N.O. with<br>Gold Flash        | R-NO-G   | \$12.00    |  |