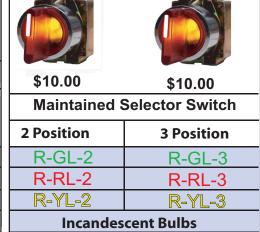

# "R" - Series Illuminated Devices

NEMA4

● IP65





• 10 Amp 600 VAC

# **Illuminated Devices**





**Incandescent Bulbs** 



#### **Pushbuttons Only** Light Sockets + LED Bulb Add \* Suffix to designate voltage. Description Part # **List Price Exclusively for Illuminated Pushbuttons** LED - Green |R-G-LED-\* \$11.00 LED - Red R-R-LED-\* \$11.00 LED - Yellow R-Y-LED-\* \$11.00 LED - Blue R-B-LED-\* \$24.00

| *Add to end of part # |                 |  |
|-----------------------|-----------------|--|
| AC/DC<br>Voltage      | <b>*</b> Suffix |  |
| 12                    | -M              |  |
| 24                    | -G              |  |
| 48                    | -0              |  |
| 110                   | -A              |  |
| 220AC                 | -C              |  |

## **Mushrooms + Selector ONLY**



Exclusively for use on mushroom + selector switches:

Light socket + Incandescent bulb.

Add \* suff