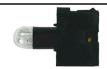

Devices

NEMA4

● IP65





• 10 Amp 600 VAC

# **Illuminated Devices**





**Incandescent Bulbs** 



#### **Pushbuttons Only** Light Sockets + LED Bulb Add \* Suffix to designate voltage. Description Part # **List Price Exclusively for Illuminated Pushbuttons** LED - Green |R-G-LED-\* \$11.00 LED - Red R-R-LED-\* \$11.00 LED - Yellow R-Y-LED-\* \$11.00 LED - Blue R-B-LED-\* \$24.00

| *Add to end of part # |                 |  |
|-----------------------|-----------------|--|
| AC/DC<br>Voltage      | <b>*</b> Suffix |  |
| 12                    | -M              |  |
| 24                    | -G              |  |
| 48                    | -0              |  |
| 110                   | -A              |  |
| 220AC                 | -C              |  |

## **Mushrooms + Selector ONLY**



Exclusively for use on mushroom + selector switches:

Light socket + Incandescent bulb.

Add \* suffix to designate voltage

Part # R-T-\* \$ 6.50 List

### **Transformer Socket with 6V Bulb Contact Factory**



**Stackable Contacts** 

3 MAX. Contact Blocks, Per Row (2 rows) = 6 Poles Max. Rear View



Row: 1 2

| Terminal           | Maximum Six Poles Per Operator |          |            |  |
|--------------------|--------------------------------|----------|------------|--|
| Marking<br>Numbers | 10A Contact<br>Block 600A      | Part #   | List Price |  |
| 3 - 4              | Normally Open                  | R-NO     | \$ 5.00    |  |
| 13 - 14            | Normally Open                  | R-NO1314 | \$ 5.00    |  |
| 1 - 2              | Normally Closed                | R-NC     | \