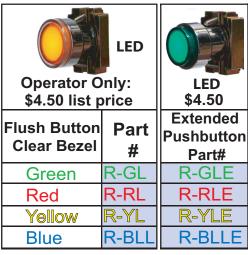

# "R" - Series Illuminated Devices

NEMA4

● IP65





• 10 Amp 600 VAC

# **Illuminated Devices**





**Incandescent Bulbs** 



#### **Pushbuttons Only** Light Sockets + LED Bulb Add \* Suffix to designate voltage. Description Part # **List Price Exclusively for Illuminated Pushbuttons** LED - Green |R-G-LED-\* \$11.00 LED - Red R-R-LED-\* \$11.00 LED - Yellow R-Y-LED-\* \$11.00 LED - Blue R-B-LED-\* \$24.00

| *Add to end of part # |                 |  |
|-----------------------|-----------------|--|
| AC/DC<br>Voltage      | <b>*</b> Suffix |  |
| 12                    | -M              |  |
| 24                    | -G              |  |
| 48                    | -0              |  |
| 110                   | -A              |  |
| 220AC                 | -C              |  |

## **Mushrooms + Selector ONLY**



Exclusively for use on mushroom + selector switches:

Light socket + In