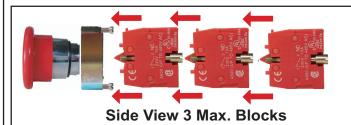

### **Transformer Socket with 6V Bulb Contact Factory**

**Stackable Contacts** 

3 MAX. Contact Blocks, Per Row (2 rows) = 6 Poles Max. Rear View

Row: 1 2

| Terminal           | Maximum Six Poles Per Operator |          |            |  |
|--------------------|--------------------------------|----------|------------|--|
| Marking<br>Numbers | 10A Contact<br>Block 600A      | Part #   | List Price |  |
| 3 - 4              | Normally Open                  | R-NO     | \$ 5.00    |  |
| 13 - 14            | Normally Open                  | R-NO1314 | \$ 5.00    |  |
| 1 - 2              | Normally Closed                | R-NC     | \$ 5.00    |  |
| 21 - 22            | Normally Closed                | R-NC2122 | \$ 5.00    |  |
| 1 - 2              | N.C. with<br>Gold Flash        | R-NC-G   | \$12.00    |  |
| 3 - 4              | N.O. with<br>Gold Flash        | R-NO-G   | \$12.00    |  |